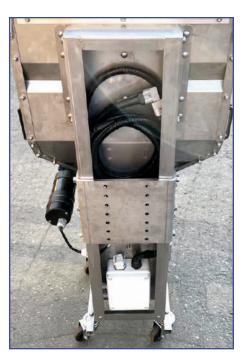

### **PHOTO GALLERY**

**Parking legs** 

# SALT SPREADER ASPEN

Door for the adjustment of the spreading quantity

**Control panel** 

Rear attachment (standard one)