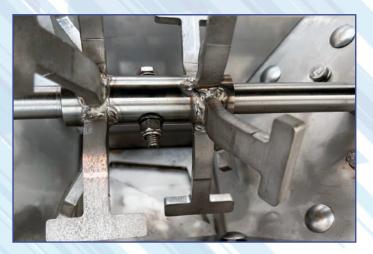

### **PHOTO GALLERY**

### **STANDARD EQUIPMENT**

Electric crusher inside the hopper

Electric crusher outside the hopper

Electric actuator for on/off spreading

Internal metal protection hopper

Spreading disc with adjustable palette