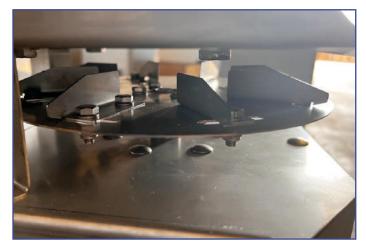

### **STANDARD EQUIPMENT**

Electric crusher inside the hopper

Electric crusher outside the hopper

Electric actuator for on/off spreading

Internal metal protection hopper

Spreading disc with adjustable palette

# SALT SPREADER ASPEN

Door for the adjustment of the spreading quantity

**Control panel** 

Rear attachment (standard one)