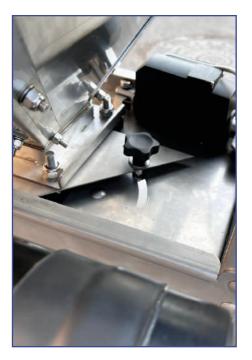

### **STANDARD EQUIPMENT**

Electric crusher inside the hopper

Electric crusher outside the hopper

Electric actuator for on/off spreading

Internal metal protection hopper

Spreading disc with adjustable palette

#### 3. Accessories: standard version

Internal screening grid, 12V electric system, electric crusher, internal metal protection, control panel, PVC tarpaulin cover, standard rear bolted attachment (to be completed with the vehicle attachment), parking legs, lifting handles.