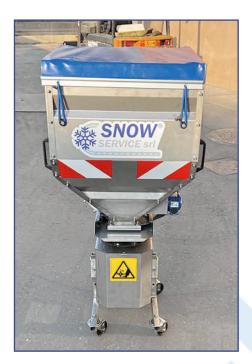

Technical features, standard equipment, optional features and dimensional data

90

SNOW?

j.

# **ASPEN** SALT SPREADER







### **STANDARD EQUIPMENT**



Electric crusher inside the hopper



Electric crusher outside the hopper



Electric actuator for on/off spreading



Internal metal protection hopper



Spreading disc with adjustable palette



**Parking legs** 

# SALT SPREADER ASPEN



Door for the adjustment of the spreading quantity



**Control panel** 



Rear attachment (standard one)

### **PHOTO GALLERY**







## SALT SPREADER ASPEN



### **TECHNICAL SHEET**



#### MAIN FEATURES

| MODEL     | A<br>(mm)              | B<br>(mm)                            | C<br>(mm)                                         | WEIGHT<br>(kg)                                                   |
|-----------|------------------------|--------------------------------------|---------------------------------------------------|------------------------------------------------------------------|
| ASPEN 125 | 548                    | 570                                  | 1120                                              | 94                                                               |
| ASPEN 150 | 700                    | 570                                  | 1120                                              |