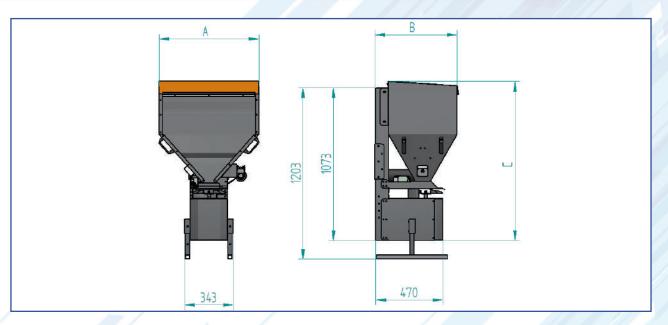

### **TECHNICAL SHEET**

#### MAIN FEATURES

| MODEL     | A<br>(mm)              | B<br>(mm)                            | C<br>(mm)                                         | WEIGHT<br>(kg)                                                   |
|-----------|------------------------|--------------------------------------|---------------------------------------------------|------------------------------------------------------------------|
| ASPEN 125 | 548                    | 570                                  | 1120                                              | 94                                                               |
| ASPEN 150 | 700                    | 570                                  | 1120                                              | 104                                                              |
| ASPEN 220 | 700                    | 570                                  | 1400                                              | 120                                                              |
|           | ASPEN 125<br>ASPEN 150 | (mm)   ASPEN 125 548   ASPEN 150 700 | (mm) (mm)   ASPEN 125 548 570   ASPEN 150 700 570 | (mm) (mm) (mm)   ASPEN 125 548 570 1120   ASPEN 150 700 570 1120 |