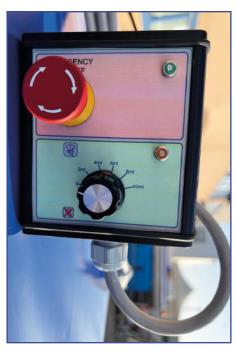

# SALT SPREADER ASPEN

Door for the adjustment of the spreading quantity

**Control panel** 

Rear attachment (standard one)

#### 3. Accessories: standard version

Internal screening grid, 12V electric system, electric crusher, internal metal protection, control panel, PVC tarpaulin cover, standard rear bolted attachment (to be completed with the vehicle attachment), parking legs, lifting handles.