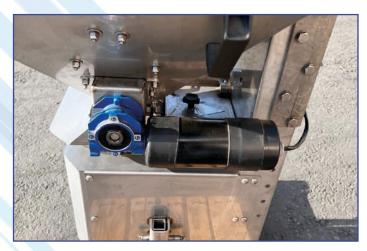

### **PHOTO GALLERY**

#### 2. Operation mode

Electrically driven (12V) through connection to the battery of the vehicle (24V - UPON REQUEST).