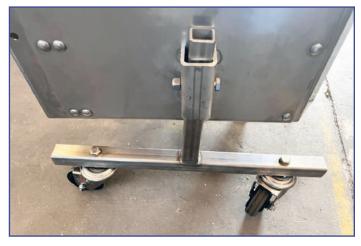

**Parking legs** 

#### 4. Optional

3 point hitch attachment for agricultural tractor, support for rear side back attachment (pic- up or truck), rear attachment for quad, rear attachment for forklift, wheels for the transportation of the salt spreader (to be bolted under the parking legs).