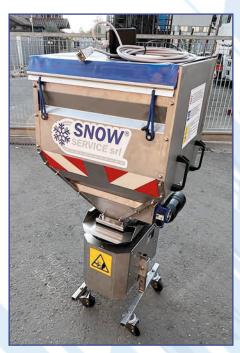

### **PHOTO GALLERY**

### **STANDARD EQUIPMENT**

Electric crusher inside the hopper

Electric crusher outside the hopper

Electric actuator for on/off spreading

Internal metal protection hopper

Spreading disc with adjustable palette