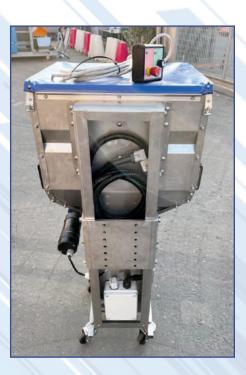

### **PHOTO GALLERY**

**Parking legs** 

# SALT SPREADER ASPEN

Door for the adjustment of the spreading quantity

**Control panel** 

Rear attachment (standard one)