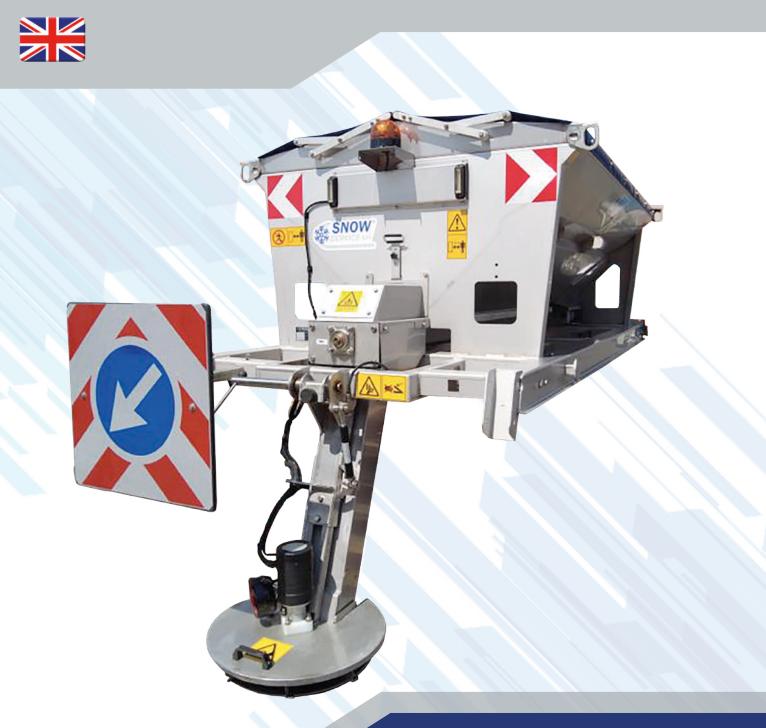

# **STANDARD EQUIPMENT**

Rear sign "keep left" with arrow (50 cm x 50 cm)

Stainless steel bearings

**Red work light** 

Electric system 12 V 24 V IP68

Electric engine 12 V 24 V for spreading disc rotation

Electric engine 12 V 24 V with adapter for the auger rotation

# SALT SPREADER YUKON

**Control panel** 

App mobile SnowService Srl (management and tracking)

## Adapter for screw conveyor with elastic/mechanic coupling

License plate holder with strobe light and flashing light

Screening grid in hot dip galvanized steel

**Electric vibrator 12 V 24 V** to ease the salt removal from the internal part of the hopper