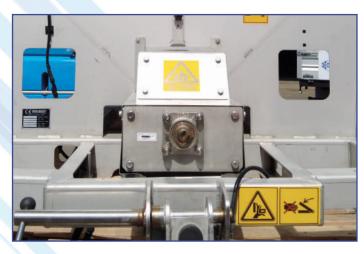

## Adapter for screw conveyor with elastic/mechanic coupling

License plate holder with strobe light and flashing light

Screening grid in hot dip galvanized steel

**Electric vibrator 12 V 24 V** to ease the salt removal from the internal part of the hopper