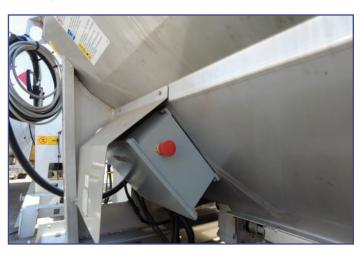

# **STANDARD EQUIPMENT**

Rear sign "keep left" with arrow (50 cm x 50 cm)

Stainless steel bearings

**Red work light** 

Electric system 12 V 24 V IP68

Electric engine 12 V 24 V for spreading disc rotation

Electric engine 12 V 24 V with adapter for the auger rotation

# SALT SPREADER YUKON

**Control panel** 

App mobile SnowService Srl (management and tracking)