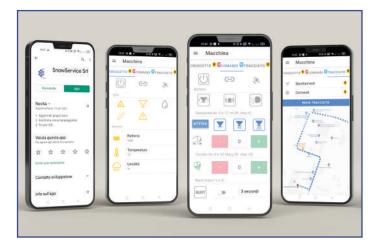

# SALT SPREADER YUKON

**Control panel** 

App mobile SnowService Srl (management and tracking)

### 4. Optional

Humidification Kit 600 It / 1200It / 1500 It / 2000 It, manual parking legs, automatic parking legs, spreading asymmetry, stainless steel ladder for the hopper inspection, remote control of the salt spreader through App mobile, hopper customized colour.