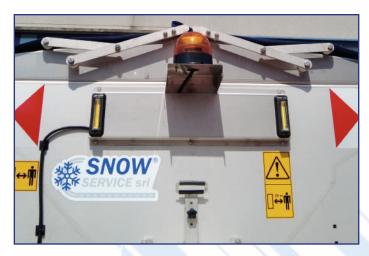

# **STANDARD EQUIPMENT**

Rear sign "keep left" with arrow (50 cm x 50 cm)

Stainless steel bearings

**Red work light** 

Electric system 12 V 24 V IP68

Electric engine 12 V 24 V for spreading disc rotation

Electric engine 12 V 24 V with adapter for the auger rotation

## Adapter for screw conveyor with elastic/mechanic coupling

License plate holder with strobe light and flashing light

Screening grid in hot dip galvanized steel

**Electric vibrator 12 V 24 V** to ease the salt removal from the internal part of the hopper