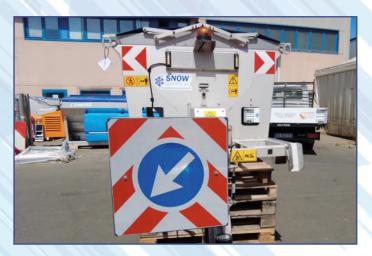

# **STANDARD EQUIPMENT**

Rear sign "keep left" with arrow (50 cm x 50 cm)

Stainless steel bearings

**Red work light** 

Electric system 12 V 24 V IP68

Electric engine 12 V 24 V for spreading disc rotation

Electric engine 12 V 24 V with adapter for the auger rotation