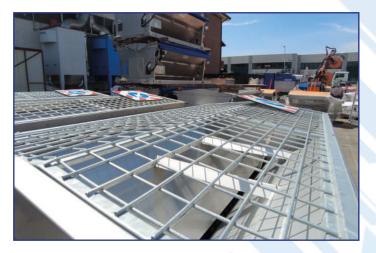

## Adapter for screw conveyor with elastic/mechanic coupling

License plate holder with strobe light and flashing light

Screening grid in hot dip galvanized steel

**Electric vibrator 12 V 24 V** to ease the salt removal from the internal part of the hopper

#### 3. Accessories: standard version

Internal screening grid, electric system 12V or 24V, control panel with potentiometers, flashing light and red rear work light, license plate holder with n. 2 LED strobe lights, 12V or 24V electric vibrator, long spreading tower adjustable in height, side extenders, lifting and fixing hooks, support for the manual and automatic parking legs, cable set equipped with sockets and fuse for the connection to the vehicle battery.