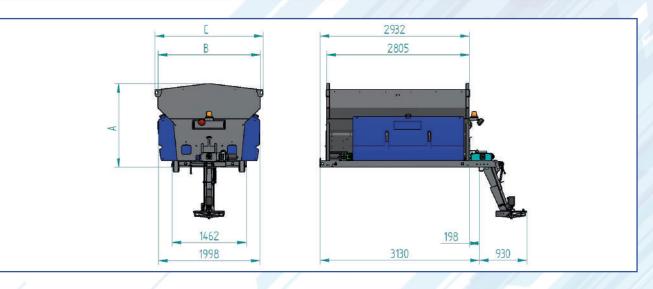

### MAIN FEATURES

| CODE    | MODEL      | A<br>(mm) | B<br>(mm) | C<br>(mm) | WEIGHT<br>(kg) |
|---------|------------|-----------|-----------|-----------|----------------|
| 5010812 | YUKON 2000 | 1105      | 1548      | 1669      | 650            |
| 5010813 | YUKON 3000 | 1325      | 1548      | 1670      | 750            |
| 5010814 | YUKON 4000 | 1458      | 2003      | 2124      | 880            |
| 5010815 | YUKON 5000 | 1638      | 2010      | 2124      | 950            |