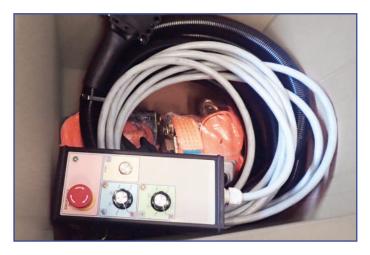

# SALT SPREADER YUKON

**Control panel** 

App mobile SnowService Srl (management and tracking)

#### 3. Accessories: standard version

Internal screening grid, electric system 12V or 24V, control panel with potentiometers, flashing light and red rear work light, license plate holder with n. 2 LED strobe lights, 12V or 24V electric vibrator, long spreading tower adjustable in height, side extenders, lifting and fixing hooks, support for the manual and automatic parking legs, cable set equipped with sockets and fuse for the connection to the vehicle battery.