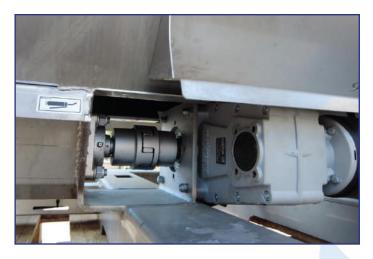

## Adapter for screw conveyor with elastic/mechanic coupling

License plate holder with strobe light and flashing light

Screening grid in hot dip galvanized steel

**Electric vibrator 12 V 24 V** to ease the salt removal from the internal part of the hopper