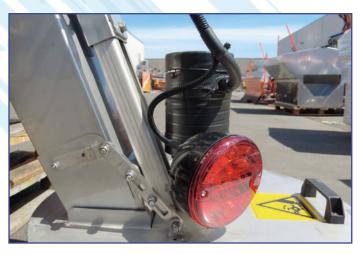

# **STANDARD EQUIPMENT**

Rear sign "keep left" with arrow (50 cm x 50 cm)

Stainless steel bearings

**Red work light** 

Electric system 12 V 24 V IP68

Electric engine 12 V 24 V for spreading disc rotation

Electric engine 12 V 24 V with adapter for the auger rotation