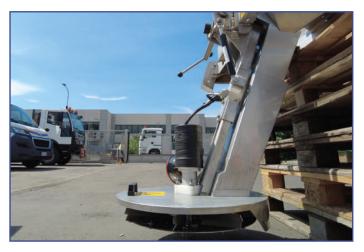

## Adapter for screw conveyor with elastic/mechanic coupling

License plate holder with strobe light and flashing light

Screening grid in hot dip galvanized steel

**Electric vibrator 12 V 24 V** to ease the salt removal from the internal part of the hopper