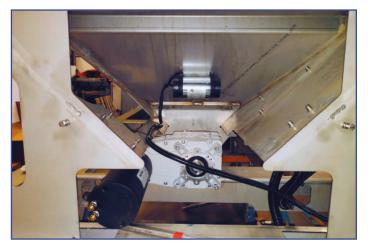

# **STANDARD EQUIPMENT**

Rear sign "keep left" with arrow (50 cm x 50 cm)

Stainless steel bearings

**Red work light** 

Electric system 12 V 24 V IP68

Electric engine 12 V 24 V for spreading disc rotation

Electric engine 12 V 24 V with adapter for the auger rotation

#### 2. Operation mode

Electrically driven (12V or 24V) through connection to the battery of the vehicle.