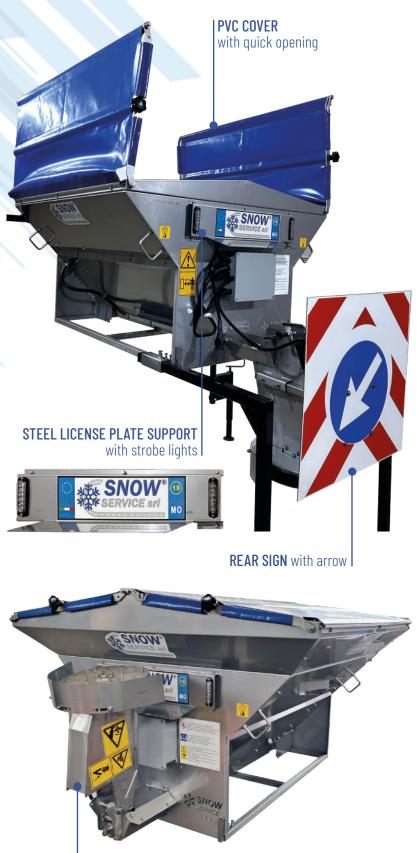

Screening net, PVC tarpaulin cover with quick opening, electric vibrator 12V, road sign with arrow, bipolar battery cable for battery connection, anchorage/fastening bands for fixing the salt spreader on the vehicle (chains and tighteners or belts with tensioners), back side license plate support, pair of strobe lights. Push-button panel with all settings to control and set the spreading.

#### 4. Optional features

Remote control with GPS system for automatic spreading, electric system 12V, electric system 24V, manual parking feet, painting the hopper on customer request, longer spreading disc (+ 300 mm ).