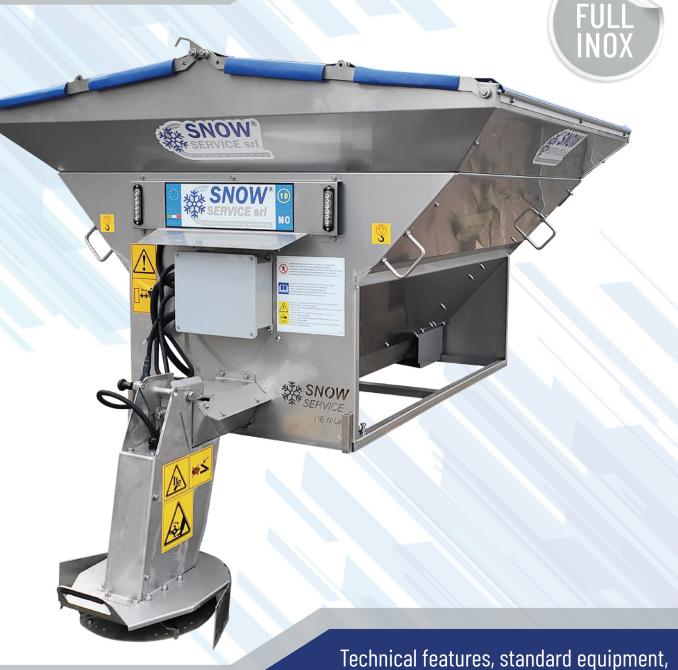

Screening net, PVC tarpaulin cover with quick opening, electric vibrator 12V, road sign with arrow, bipolar battery cable for battery connection, anchorage/fastening bands for fixing the salt spreader on the vehicle (chains and tighteners or belts with tensioners), back side license plate support, pair of strobe lights. Push-button panel with all settings to control and set the spreading.