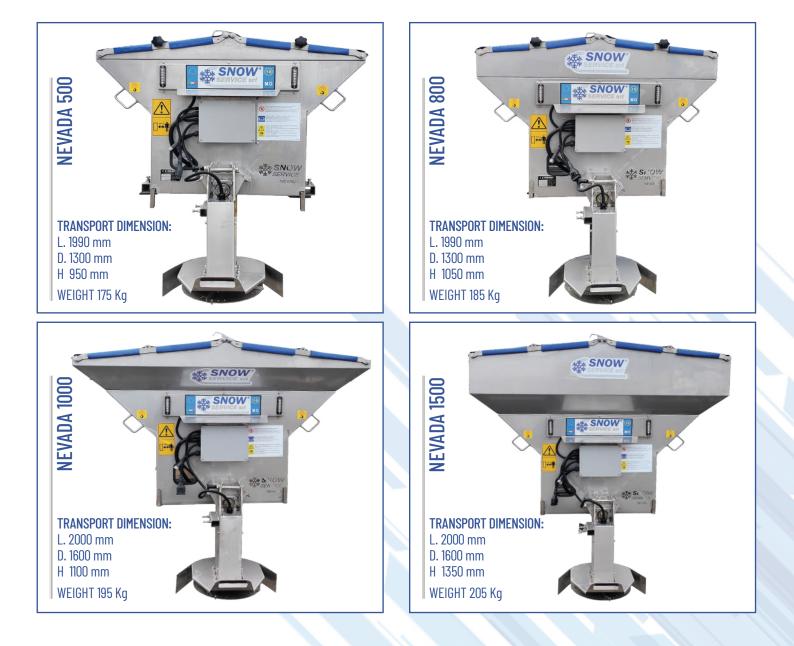

### **TECHNICAL SHEET**

| CODE    | MODEL       | WEIGHT EMPTY<br>(kg) | HOPPER<br>Capacity (It) | DISTANCE<br>COVERED (km) | SPREADING WIDTH<br>(mt) |
|---------|-------------|----------------------|-------------------------|--------------------------|-------------------------|
| 5010246 | NEVADA 500  | 160 kg               | 0,5 lt                  | 7 km                     | 1.5 - 12 mt             |
| 5010247 | NEVADA 800  | 170 kg               | 0,8 It                  | 8 km                     | 1,5 - 12 mt             |
| 5010248 | NEVADA 1000 | 180 kg               | 1,0 It                  | 9 km                     | 1,5 - 12 mt             |
| 5010249 | NEVADA 1500 | 190 kg               | 1,5 It                  | 12 km                    | 1,5 - 12 mt             |