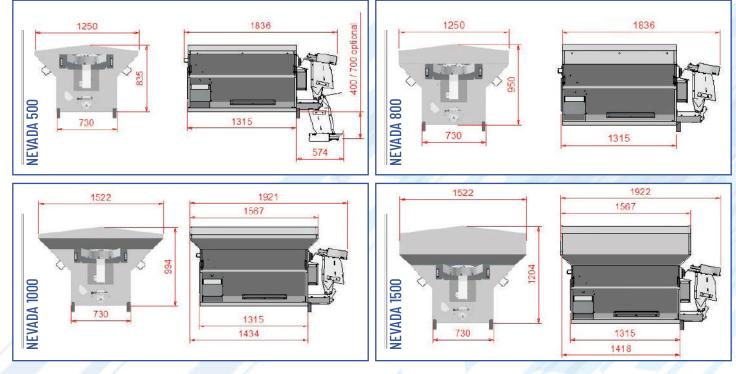

### **TECHNICAL SHEET**

| CODE    | MODEL       | WEIGHT EMPTY<br>(kg) | HOPPER<br>Capacity (It) | DISTANCE<br>COVERED (km) | SPREADING WIDTH<br>(mt) |
|---------|-------------|----------------------|-------------------------|--------------------------|-------------------------|
| 5010246 | NEVADA 500  | 160 kg               | 0,5 lt                  | 7 km                     | 1.5 - 12 mt             |
| 5010247 | NEVADA 800  | 170 kg               | 0,8 It                  | 8 km                     | 1,5 - 12 mt             |
| 5010248 | NEVADA 1000 | 180 kg               | 1,0 It                  | 9 km                     | 1,5 - 12 mt             |
| 5010249 | NEVADA 1500 | 190 kg               | 1,5 It                  | 12 km                    | 1,5 - 12 mt             |