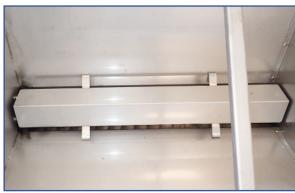

## **STANDARD EQUIPMENT**

Battery cable connection kit and anchorage/fastening bands for fixing the salt spreader on the vehicle

Steel spreading screw

Steel support to protect the screw

Salt spreader Nevada with **SPREADING DISC** in transport position

## SALT SPREADER NEVADA

**GEARMOTOR** with couplings for the transmission joints

ELECTRIC VIBRATOR

Internal hopper GALVANISED GRID

**BEARINGS** in stainless steel