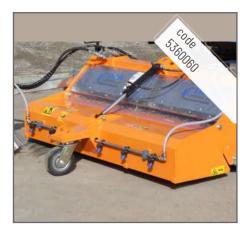

#### 1. Main features

Front sweeper completely made of steel metal sheets, frame in tubular steel sheets with high technical features, upper protection in polyethylene and adjustable PVC splashguard tarpaulin. The sweeping roller is equipped with mixed PPL/steel interchangeable rings. Pivoting wheels with adjustable support, very useful to manage the pressure of the brushes on the roller and to check wear out process.