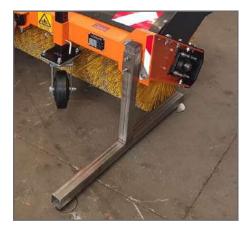

Parking feet

#### 4. Standard features

DIN 76060 A/B plate attachment, hydraulic orientation, brushes in steel /PPL, parking feet.