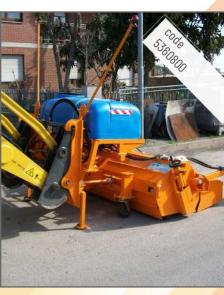

#### 1. Main features

Front sweeper completely made of steel metal sheets, frame in tubular steel sheets with high technical features, upper protection in polyethylene and adjustable PVC splashguard tarpaulin. The sweeping roller is equipped with mixed PPL/steel interchangeable rings. Pivoting wheels with adjustable support, very useful to manage the pressure of the brushes on the roller and to check wear out process.

#### 4. Standard features

DIN 76060 A/B plate attachment, hydraulic orientation, brushes in steel /PPL, parking feet.