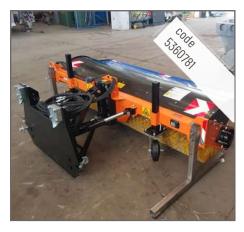

#### 1. Main features

Front sweeper completely made of steel metal sheets, frame in tubular steel sheets with high technical features, upper protection in polyethylene and adjustable PVC splashguard tarpaulin. The sweeping roller is equipped with mixed PPL/steel interchangeable rings. Pivoting wheels with adjustable support, very useful to manage the pressure of the brushes on the roller and to check wear out process.

#### 5. Optional Features

Pair of jointed wheels, PVC splashguard tarpaulin with adjustable support, pair of LED side marker lights, pair of working lights, front lifting attachment for agricultural tractors, backhoe loaders and wheel loader attachment, skid loader attachment.