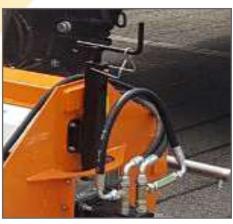

## **OPTIONAL FEATURES**

**Hydraulic orientation** 

Hydraulic lateral brush with lifting cylinder

Dust control and suppression kit equipped with a 12V pump and a 300 L tank

#### 4. Standard features

DIN 76060 A/B plate attachment, hydraulic orientation, brushes in steel /PPL, parking feet.