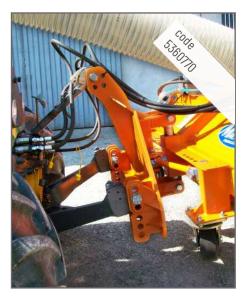

DIN plate attachment gr. 3

Three-point hitch lifting attachment for tractors

Skid loader attachment

Wheel loader attachment

#### 4. Standard features

DIN 76060 A/B plate attachment, hydraulic orientation, brushes in steel /PPL, parking feet.