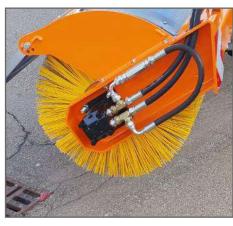

### STANDARD EQUIPMENT

Support pivot wheels

Mechanical adjustment of the roller height according to its wear

Roller hydraulic engine

DIN type attachment plate with mechanical orientation

Brush with PPL rings Ø 600 mm

#### 1. Main features

Front sweeper completely made of steel metal sheets, frame in tubular steel sheets with high technical features, upper protection in polyethylene and adjustable PVC splashguard tarpaulin. The sweeping roller is equipped with mixed PPL/steel interchangeable rings. Pivoting wheels with adjustable support, very useful to manage the pressure of the brushes on the roller and to check wear out process.