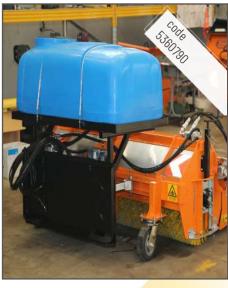

## **OPTIONAL FEATURES**

**Hydraulic orientation** 

Hydraulic lateral brush with lifting cylinder

Dust control and suppression kit equipped with a 12V pump and a 300 L tank

# SWEEPER SPC

Dust control and suppression kit equipped with a 12V pump and a 100 L tank

Pair of led side marker lights

Pair of working lights

Front collection box with hydraulic discharge system

Telescopic attachment