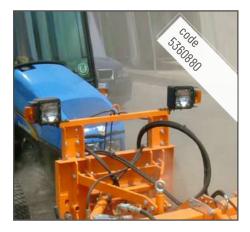

# SWEEPER SPC

Dust control and suppression kit equipped with a 12V pump and a 100 L tank

Pair of led side marker lights

Pair of working lights

Front collection box with hydraulic discharge system

Telescopic attachment