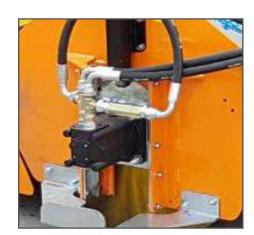

## **OPTIONAL FEATURES**

**Hydraulic orientation** 

Hydraulic lateral brush with lifting cylinder

Dust control and suppression kit equipped with a 12V pump and a 300 L tank

#### 4. Standard features

DIN 76060 A/B plate attachment, hydraulic orientation, brushes in steel /PPL, parking feet.