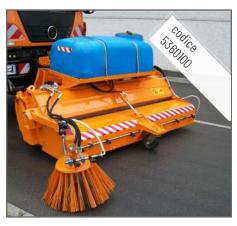

## **OPTIONAL FEATURES**

**Hydraulic orientation** 

Hydraulic lateral brush with lifting cylinder

Dust control and suppression kit equipped with a 12V pump and a 300 L tank

# SWEEPER SPC

Dust control and suppression kit equipped with a 12V pump and a 100 L tank

Pair of led side marker lights

Pair of working lights

Front collection box with hydraulic discharge system

Telescopic attachment