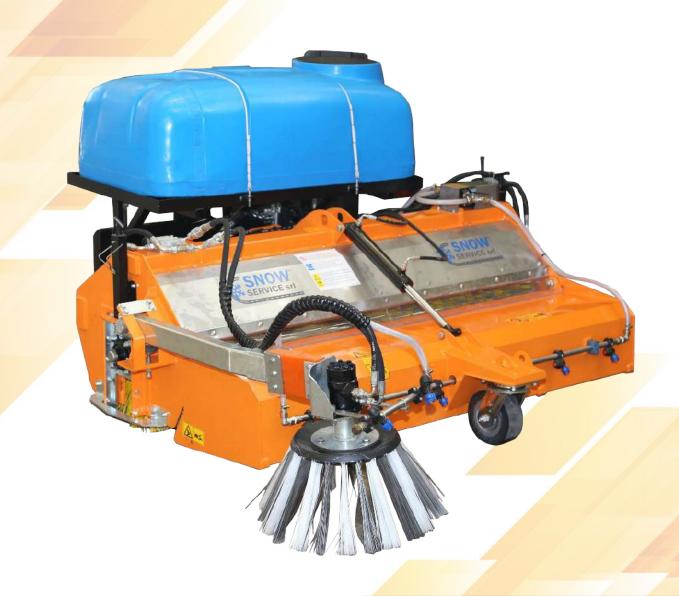

### STANDARD EQUIPMENT

Support pivot wheels

Mechanical adjustment of the roller height according to its wear

Roller hydraulic engine

DIN type attachment plate with mechanical orientation

Brush with PPL rings Ø 600 mm

## **OPTIONAL FEATURES**

**Hydraulic orientation** 

Hydraulic lateral brush with lifting cylinder

Dust control and suppression kit equipped with a 12V pump and a 300 L tank

# SWEEPER SPC

Dust control and suppression kit equipped with a 12V pump and a 100 L tank

Pair of led side marker lights

Pair of working lights

Front collection box with hydraulic discharge system

Telescopic attachment

#### 1. Main features

Front sweeper completely made of steel metal sheets, frame in tubular steel sheets with high technical features, upper protection in polyethylene and adjustable PVC splashguard tarpaulin. The sweeping roller is equipped with mixed PPL/steel interchangeable rings. Pivoting wheels with adjustable support, very useful to manage the pressure of the brushes on the roller and to check wear out process.