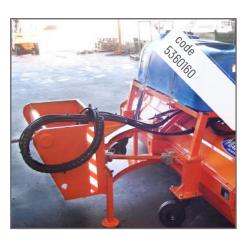

DIN plate attachment gr. 3

Three-point hitch lifting attachment for tractors

Skid loader attachment

Wheel loader attachment

#### 4. Standard features

DIN 76060 A/B plate attachment, hydraulic orientation, brushes in steel /PPL, parking feet.