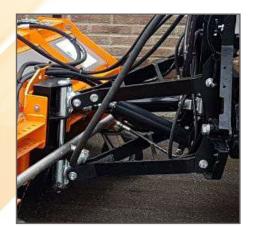

### STANDARD EQUIPMENT

Support pivot wheels

Mechanical adjustment of the roller height according to its wear

Roller hydraulic engine

DIN type attachment plate with mechanical orientation

Brush with PPL rings Ø 600 mm

#### 4. Standard features

DIN 76060 A/B plate attachment, hydraulic orientation, brushes in steel /PPL, parking feet.