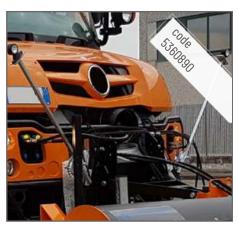

#### 2. Mode of operation

Hydraulically driven by means of a hydraulic engine installed on the sweeper.

#### 3. Power supply

By means of the hydraulic system available on the vehicle (min.  $30\,L$  –  $90\,bar$ ).