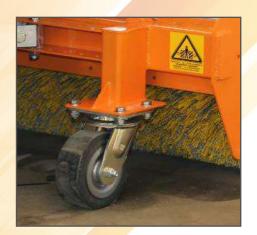

### STANDARD EQUIPMENT

Support pivot wheels

Mechanical adjustment of the roller height according to its wear

Roller hydraulic engine

DIN type attachment plate with mechanical orientation

Brush with PPL rings Ø 600 mm

#### 1. Main features

Front sweeper completely made of steel metal sheets, frame in tubular steel sheets with high technical features, upper protection in polyethylene and adjustable PVC splashguard tarpaulin. The sweeping roller is equipped with mixed PPL/steel interchangeable rings. Pivoting wheels with adjustable support, very useful to manage the pressure of the brushes on the roller and to check wear out process.