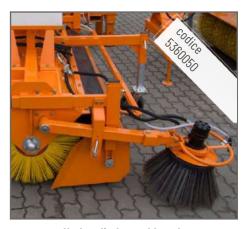

### STANDARD EQUIPMENT

Support pivot wheels

Mechanical adjustment of the roller height according to its wear

Roller hydraulic engine

DIN type attachment plate with mechanical orientation

Brush with PPL rings Ø 600 mm

#### 1. Main features

Front sweeper completely made of steel metal sheets, frame in tubular steel sheets with high technical features, upper protection in polyethylene and adjustable PVC splashguard tarpaulin. The sweeping roller is equipped with mixed PPL/steel interchangeable rings. Pivoting wheels with adjustable support, very useful to manage the pressure of the brushes on the roller and to check wear out process.

#### 4. Standard features

DIN 76060 A/B plate attachment, hydraulic orientation, brushes in steel /PPL, parking feet.