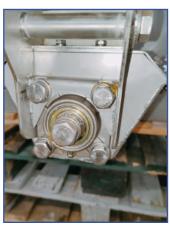

## SALT SPREADER DAKOTA

ELECTRIC VIBRATOR

**GEARMOTOR** with integrated shock absorber

INTERNAL HOPPER galvanized steel

**BEARINGS** in stainless steel