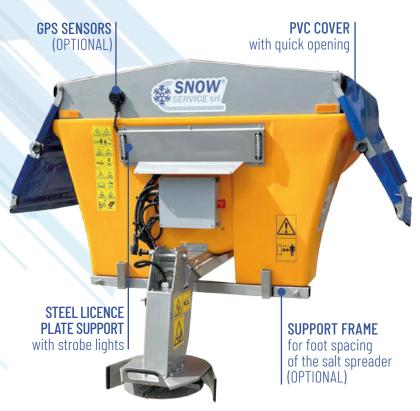

Electric salt spreader made from double wall molded plastic, for pick-up and small trucks with hopper capacity from 0,5 m3 to 1,5 m3 complete of:

- Hopper and structure in double molded plastic;
- Tunnel and spreading disc in stainless steel aisi 304;
- Spreading system by screw in steel;
- · Cable with pin for battery connection;
- Remote control to install inside the cabin with cable;
- Pvc cover with quick opening;
- Screening net;
- Electric vibrator;
- Fixing kit with fastening bands;
- License plate support;Pair of strobo light.

#### **Optional:**

- Gps remote control for automatic spreading;
- Long tower (+ 300 mm);
- Working light;
- · Rear camera with display.