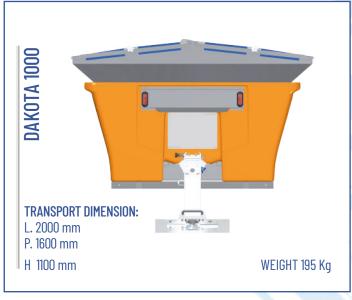

### SALT SPREADER DAKOTA

#### **TECHNICAL SHEET**

| MODEL       | WEIGH EMPTY<br>(kg) | HOPPER<br>Capacity (m³) | DISTANCE<br>COVERED(km) | SPREADING<br>WIDTH (mt) | A<br>(mm) | B<br>(mm) | C<br>(mm) |
|-------------|---------------------|-------------------------|-------------------------|-------------------------|-----------|-----------|-----------|
| DAKOTA 500  | 140                 | 0,5                     | 7                       | 1,5 - 12                | 1250      | 1310      | 835       |
| DAKOTA 800  | 150                 | 0,8                     | 8                       | 1,5 - 12                | 1250      | 1310      | 950       |
| DAKOTA 1000 | 160                 | 1,0                     | 9                       | 1,5 - 12                | 1522      | 1567      | 994       |
| DAKOTA 1500 | 170                 | 1,5                     | 12                      | 1,5 - 12                | 1522      | 1567      | 1204      |