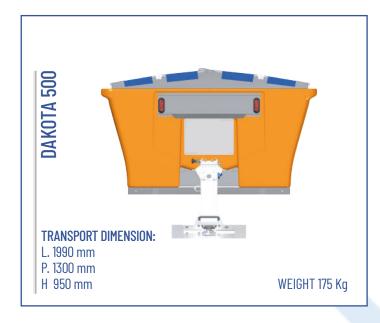

#### **TECHNICAL SHEET**

| MODEL       | WEIGH EMPTY<br>(kg) | HOPPER<br>Capacity (m³) | DISTANCE<br>COVERED(km) | SPREADING<br>WIDTH (mt) | A<br>(mm) | B<br>(mm) | C<br>(mm) |
|-------------|---------------------|-------------------------|-------------------------|-------------------------|-----------|-----------|-----------|
| DAKOTA 500  | 140                 | 0,5                     | 7                       | 1,5 - 12                | 1250      | 1310      | 835       |
| DAKOTA 800  | 150                 | 0,8                     | 8                       | 1,5 - 12                | 1250      | 1310      | 950       |
| DAKOTA 1000 | 160                 | 1,0                     | 9                       | 1,5 - 12                | 1522      | 1567      | 994       |
| DAKOTA 1500 | 170                 | 1,5                     | 12                      | 1,5 - 12                | 1522      | 1567      | 1204      |