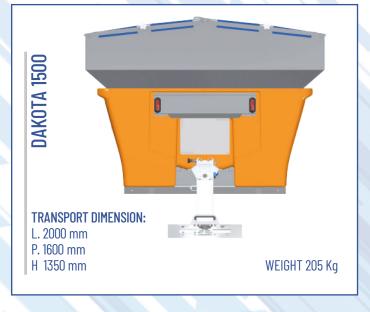

### SALT SPREADER DAKOTA

#### **TECHNICAL SHEET**

| MODEL       | WEIGH EMPTY<br>(kg) | HOPPER<br>Capacity (m³) | DISTANCE<br>COVERED(km) | SPREADING<br>WIDTH (mt) | A<br>(mm) | B<br>(mm) | C<br>(mm) |
|-------------|---------------------|-------------------------|-------------------------|-------------------------|-----------|-----------|-----------|
| DAKOTA 500  | 140                 | 0,5                     | 7                       | 1,5 - 12                | 1250      | 1310      | 835       |
| DAKOTA 800  | 150                 | 0,8                     | 8                       | 1,5 - 12                | 1250      | 1310      | 950       |
| DAKOTA 1000 | 160                 | 1,0                     | 9                       | 1,5 - 12                | 1522      | 1567      | 994       |
| DAKOTA 1500 | 170                 | 1,5                     | 12                      | 1,5 - 12                | 1522      | 1567      | 1204      |