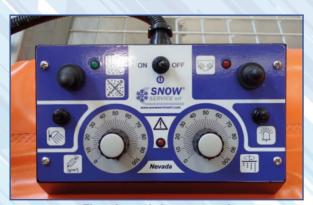

### STANDARD EQUIPMENT

Electric push-button panel

Battery cable connection kit and anchorage / fastening bands to fix the salt spreader on the vehicle

Salt spreader structure in doble-walled ppl, stainless steel auger flow channel and auger