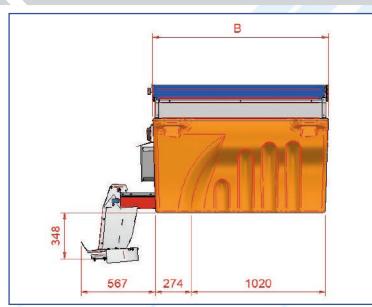

#### **TECHNICAL SHEET**

| MODEL       | WEIGH EMPTY<br>(kg) | HOPPER<br>Capacity (m³) | DISTANCE<br>COVERED(km) | SPREADING<br>WIDTH (mt) | A<br>(mm) | B<br>(mm) | C<br>(mm) |
|-------------|---------------------|-------------------------|-------------------------|-------------------------|-----------|-----------|-----------|
| DAKOTA 500  | 140                 | 0,5                     | 7                       | 1,5 - 12                | 1250      | 1310      | 835       |
| DAKOTA 800  | 150                 | 0,8                     | 8                       | 1,5 - 12                | 1250      | 1310      | 950       |
| DAKOTA 1000 | 160                 | 1,0                     | 9                       | 1,5 - 12                | 1522      | 1567      | 994       |
| DAKOTA 1500 | 170                 | 1,5                     | 12                      | 1,5 - 12                | 1522      | 1567      | 1204      |