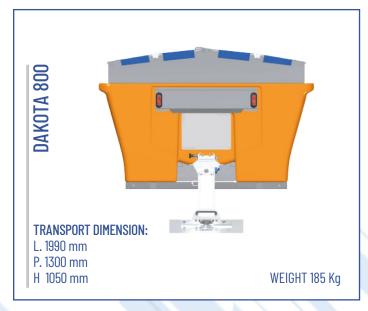

### SALT SPREADER DAKOTA

#### **TECHNICAL SHEET**

| MODEL       | WEIGH EMPTY<br>(kg) | HOPPER<br>Capacity (m³) | DISTANCE<br>COVERED(km) | SPREADING<br>WIDTH (mt) | A<br>(mm) | B<br>(mm) | C<br>(mm) |
|-------------|---------------------|-------------------------|-------------------------|-------------------------|-----------|-----------|-----------|
| DAKOTA 500  | 140                 | 0,5                     | 7                       | 1,5 - 12                | 1250      | 1310      | 835       |
| DAKOTA 800  | 150                 | 0,8                     | 8                       | 1,5 - 12                | 1250      | 1310      | 950       |
| DAKOTA 1000 | 160                 | 1,0                     | 9                       | 1,5 - 12                | 1522      | 1567      | 994       |
| DAKOTA 1500 | 170                 | 1,5                     | 12                      | 1,5 - 12                | 1522      | 1567      | 1204      |