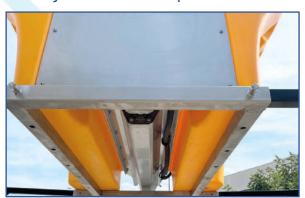

Technical features, standard equipment, optional features and dimensional data





# DAKOTA

SALT SPREADER (from 0,5 m<sup>3</sup> to 1,5 m<sup>3</sup>)



### STANDARD EQUIPMENT



Electric push-button panel



Battery cable connection kit and anchorage / fastening bands to fix the salt spreader on the vehicle



Salt spreader structure in doble-walled ppl, stainless steel auger flow channel and auger



Steel support to protect the screw





## SALT SPREADER DAKOTA



ELECTRIC VIBRATOR



**GEARMOTOR** with integrated shock absorber



INTERNAL HOPPER galvanized steel



**BEARINGS** in stainless steel









### SALT SPREADER DAKOTA



#### **TECHNICAL SHEET**





| MODEL       | WEIGH EMPTY<br>(kg) | HOPPER<br>Capacity (m³) | DISTANCE<br>COVERED(km) | SPREADING<br>WIDTH (mt) | A<br>(mm) | B<br>(mm) | C<br>(mm) |
|-------------|---------------------|-------------------------|-------------------------|-------------------------|-----------|-----------|-----------|
| DAKOTA 500  | 140                 | 0,5                     | 7                       | 1,5 - 12                | 1250      | 13