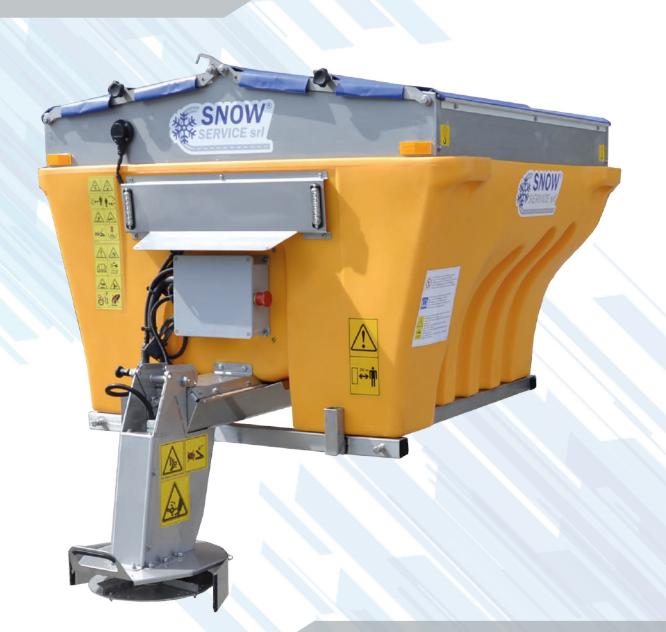

# DAKOTA

SALT SPREADER (from 0,5 m<sup>3</sup> to 1,5 m<sup>3</sup>)

Electric salt spreader made from double wall molded plastic, for pick-up and small trucks with hopper capacity from 0,5 m3 to 1,5 m3 complete of:

- Hopper and structure in double molded plastic;
- Tunnel and spreading disc in stainless steel aisi 304;
- Spreading system by screw in steel;
- · Cable with pin for battery connection;
- Remote control to install inside the cabin with cable;
- Pvc cover with quick opening;
- Screening net;
- Electric vibrator;
- Fixing kit with fastening bands;
- License plate support;Pair of strobo light.