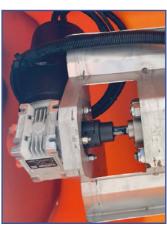

## SALT SPREADER DAKOTA

ELECTRIC VIBRATOR

**GEARMOTOR** with integrated shock absorber

INTERNAL HOPPER galvanized steel

**BEARINGS** in stainless steel