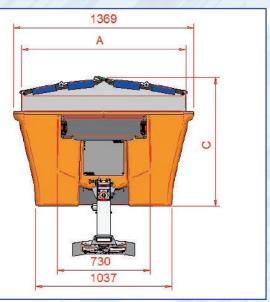

#### **TECHNICAL SHEET**

| MODEL       | WEIGH EMPTY<br>(kg) | HOPPER<br>Capacity (m³) | DISTANCE<br>COVERED(km) | SPREADING<br>WIDTH (mt) | A<br>(mm) | B<br>(mm) | C<br>(mm) |
|-------------|---------------------|-------------------------|-------------------------|-------------------------|-----------|-----------|-----------|
| DAKOTA 500  | 140                 | 0,5                     | 7                       | 1,5 - 12                | 1250      | 1310      | 835       |
| DAKOTA 800  | 150                 | 0,8                     | 8                       | 1,5 - 12                | 1250      | 1310      | 950       |
| DAKOTA 1000 | 160                 | 1,0                     | 9                       | 1,5 - 12                | 1522      | 1567      | 994       |
| DAKOTA 1500 | 170                 | 1,5                     | 12                      | 1,5 - 12                | 1522      | 1567      | 1204      |