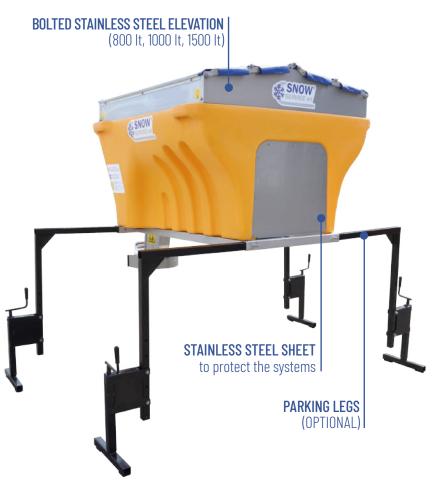

#### **TECHNICAL SHEET**

| MODEL       | WEIGH EMPTY<br>(kg) | HOPPER<br>Capacity (m³) | DISTANCE<br>COVERED(km) | SPREADING<br>WIDTH (mt) | A<br>(mm) | B<br>(mm) | C<br>(mm) |
|-------------|---------------------|-------------------------|-------------------------|-------------------------|-----------|-----------|-----------|
| DAKOTA 500  | 140                 | 0,5                     | 7                       | 1,5 - 12                | 1250      | 1310      | 835       |
| DAKOTA 800  | 150                 | 0,8                     | 8                       | 1,5 - 12                | 1250      | 1310      | 950       |
| DAKOTA 1000 | 160                 | 1,0                     | 9                       | 1,5 - 12                | 1522      | 1567      | 994       |
| DAKOTA 1500 | 170                 | 1,5                     | 12                      | 1,5 - 12                | 1522      | 1567      | 1204      |

#### **Optional:**

- Gps remote control for automatic spreading;
- Long tower (+ 300 mm);
- Working light;
- · Rear camera with display.